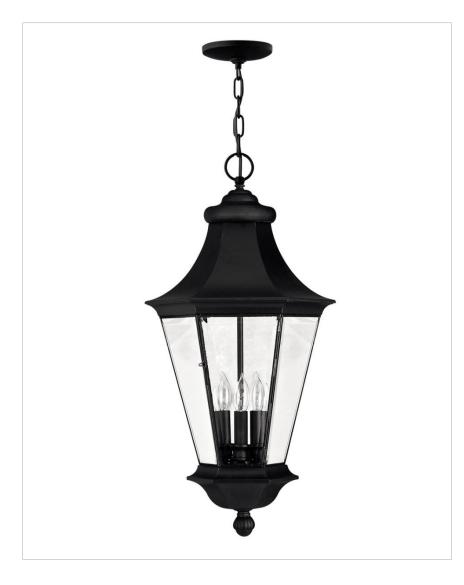

## SENATOR 3 LIGHT LARGE HANGING LANTERN

Senator's stately cast aluminum and brass design features a striking Black finish with crisp panels of beveled, bound glass.

| DETAILS       |                                     |
|---------------|-------------------------------------|
| FINISH:       | Black                               |
| MATERIAL:     | Cast Aluminum with Brass Components |
| GLASS:        | Clear Bound and Beveled             |
| SLOPE DEGREE: | 90                                  |
| DIMMABLE:     | No                                  |

| DIMENSIONS |       |
|------------|-------|
| WIDTH:     | 12.8" |
| HEIGHT:    | 25.5" |
| WEIGHT:    | 12lb  |

| LIGHT SOURCE  |          |
|---------------|----------|
| LIGHT SOURCE: | Socketed |
| VOLTAGE:      | 120v     |