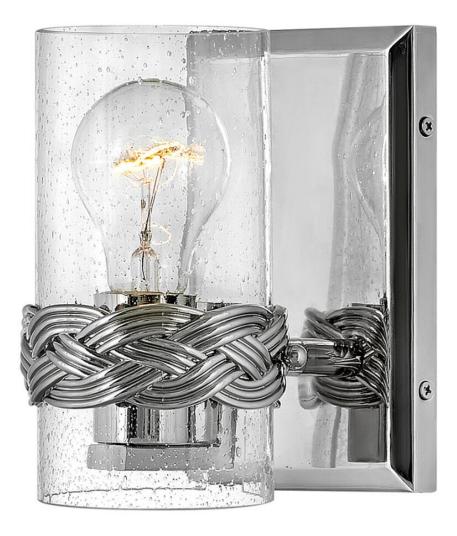

## NEVIS

SMALL SINGLE LIGHT VANITY

## 5510PN

A new nautical classic, Nevis draws inspiration from seafaring style. The intricately crafted interwoven cast bracelet details the strands of a sailor's knot and envelops vertical clear seedy glass sleeves. A glearning Polished Nickel backplate adds to the jewel-like effect. Ideal for filament bulbs.

## FINISH: Polished Nickel GLASS: Clear Seedy WIDTH: 4.5" HEIGHT: 7" DEPTH: 0 LIGHT SOURCE: Socketed WATTAGE: 1-14w Med. LED, 100w Equiv. or 1-100w Med.