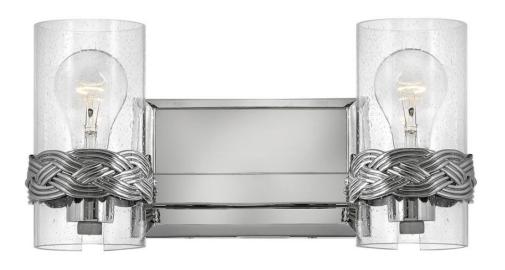

## **NEVIS**

SMALL TWO LIGHT VANITY

## 5512PN

A new nautical classic, Nevis draws inspiration from seafaring style. The intricately crafted interwoven cast bracelet details the strands of a sailor's knot and envelops vertical clear seedy glass sleeves. A gleaming Polished Nickel backplate adds to the jewel-like effect. Ideal for filament bulbs.

FINISH: Polished Nickel GLASS: Clear Seedy

WIDTH: 14"
HEIGHT: 7"
DEPTH: 0

**LIGHT SOURCE**: Socketed

WATTAGE: 2-14w Med. LED, 100w Equiv. or 2-100w Med.

**HINKLEY** 33000 Pin Oak Parkway Avon Lake, OH 44012 **PHONE: (440) 653-5500** Toll Free: 1 (800) 446-5539 hinkley.com