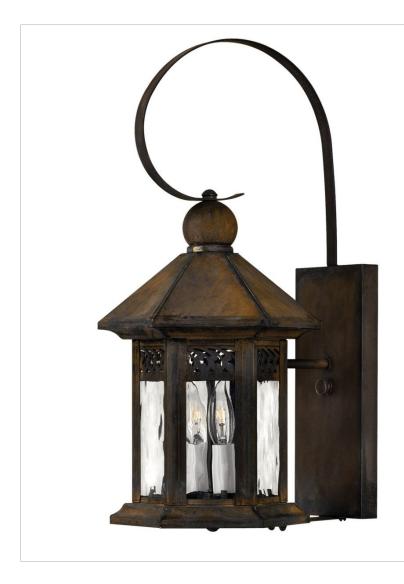

## 2990SN

WESTWINDS 2 LIGHT SMALL WALL MOUNT LANTERN

Westwinds features intricate stamped filigree detailing in a classic Sienna finish. The durable solid brass construction and clear water glass panels impart an authentic, timeless feel.

| DETAILS   |                          |
|-----------|--------------------------|
| FINISH:   | Sienna                   |
| MATERIAL: | Solid Brass              |
| GLASS:    | Clear Water Glass Panels |
| DIMMABLE: | No                       |