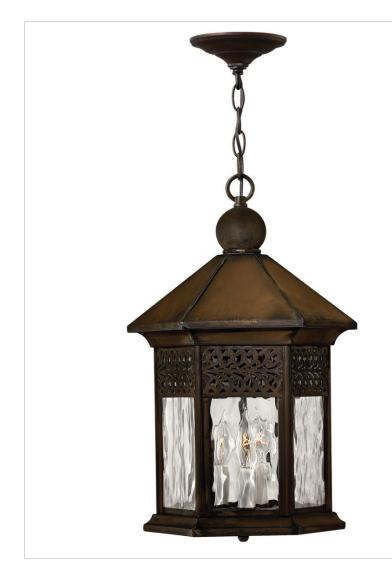

## 2992SN

WESTWINDS 3 LIGHT MEDIUM HANGING LANTERN

Westwinds features intricate stamped filigree detailing in a classic Sienna finish. The durable solid brass construction and clear water glass panels impart an authentic, timeless feel.

| DETAILS       |                          |
|---------------|--------------------------|
| FINISH:       | Sienna                   |
| MATERIAL:     | Solid Brass              |
| GLASS:        | Clear Water Glass Panels |
| SLOPE DEGREE: | 90                       |
| DIMMABLE:     | No                       |