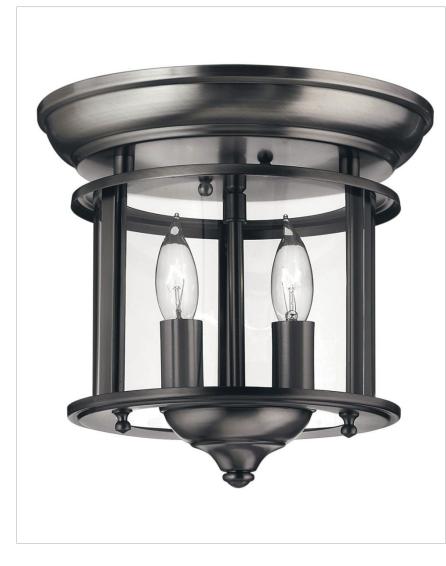

## GENTRY

3472PW SMALL FLUSH MOUNT

Gentry's traditional design is offered in four classic finishes, Heirloom Brass, Olde Bronze, Pewter and Polished Nickel. The clear bent glass panels, white candle sleeves and coordinating candle chasers add classic elegance to this timeless style.

| DETAILS   |                      |
|-----------|----------------------|
| FINISH:   | Pewter               |
| MATERIAL: | Steel                |
| GLASS:    | Clear Rounded Panels |
| DIMMABLE: | No                   |

| DIMENSIONS |      |
|------------|------|
| WIDTH:     | 9.5" |
| HEIGHT:    | 9.3" |
| WEIGHT:    | 4lb  |

| LIGHT SOURCE  |          |
|---------------|----------|
| LIGHT SOURCE: | Socketed |
| VOLTAGE:      | 120v     |