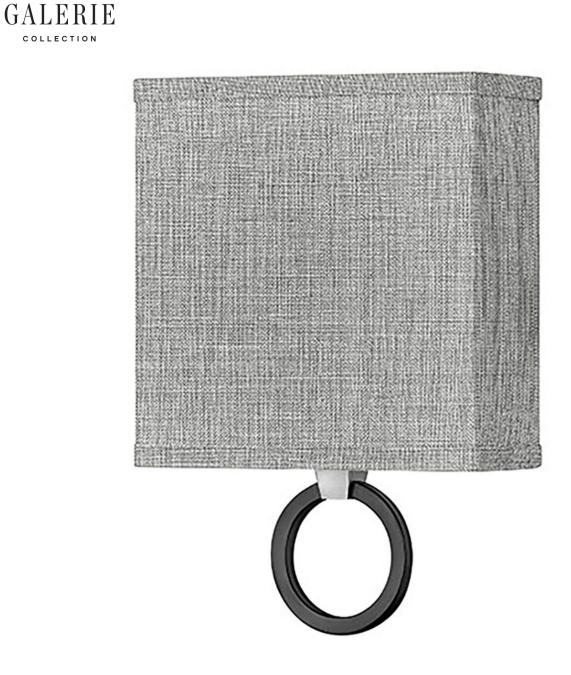

## LINK HEATHERED GRAY

## MEDIUM SINGLE LIGHT SCONCE

## 41201BN

Perfected by its prominent round or square finial, Link represents an updated design suitable for all types of rooms. Its shade comes in Off White Linen or Heather Gray Linen, complemented by a Black or Brushed Nickel color combinations to enhance its chic silhouette. FINISH: Brushed Nickel SHADE: Heathered Gray Linen WIDTH: 8" HEIGHT: 11.8" DEPTH: 0 LIGHT SOURCE: Integrated LED WATTAGE: 16w LED \*Included