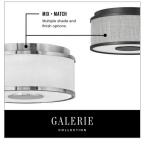

## LARGE FLUSH MOUNT

Designed with luminosity top of mind, Halo is held within an oversized lockup encased in a sleek flat disk design element. It is complemented by an Off White Linen or Heather Gray Linen shade, accompanied by a Black or Brushed Nickel finish, and easily completes any space with both form and function top of mind.