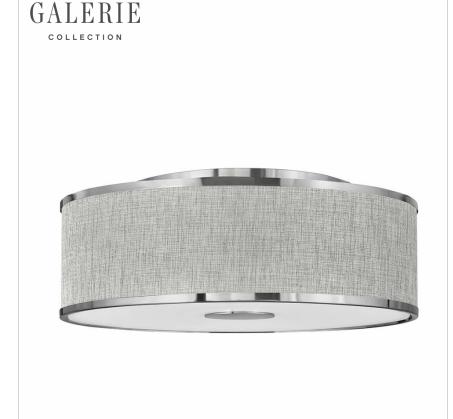

## HALO HEATHERED GRAY

## 42009BN

## LARGE FLUSH MOUNT

Designed with luminosity top of mind, Halo is held within an oversized lockup encased in a sleek flat disk design element. It is complemented by an Off White Linen or Heather Gray Linen shade, accompanied by a Black or Brushed Nickel finish, and easily completes any space with both form and function top of mind.

| DETAILS   |                                            |
|-----------|--------------------------------------------|
| FINISH:   | Brushed Nickel                             |
| MATERIAL: | Steel                                      |
| SHADE:    | Heathered Gray Linen                       |
| DIMMABLE: | YES - WITH DIMMABLE<br>LAMP (NOT INCLUDED) |