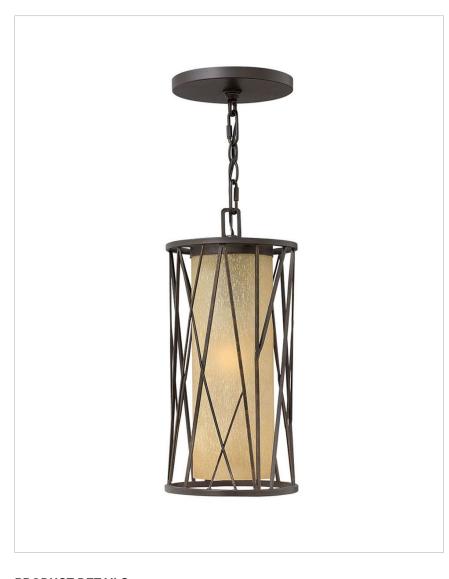

## ELM ONE LIGHT LED WALL LANTERN

Elms nature-inspired design offers an organic feel with hand-made sculptural detailing set against a backdrop of elegant distressed amber etched glass.

| DETAILS   |                                                          |
|-----------|----------------------------------------------------------|
| FINISH:   | Regency Bronze                                           |
| MATERIAL: | Metal                                                    |
| GLASS:    | Distressed Etched Amber                                  |
| DIMMABLE: | YES, ON ANY<br>INCANDESCENT, MLV,<br>ELV, OR C-L DIMMER. |