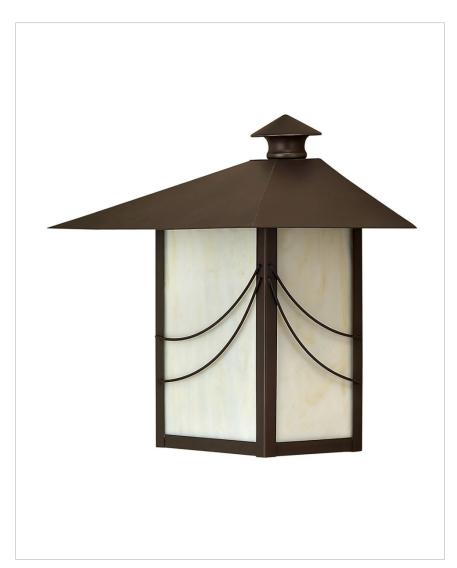

## 1174CB

MISSION OUTDOOR

| DETAILS   |                               |
|-----------|-------------------------------|
| FINISH:   | Copper Bronze                 |
| MATERIAL: | Solid Brass                   |
| GLASS:    | Opalescent Honey Art<br>Glass |
| DIMMABLE: | No                            |