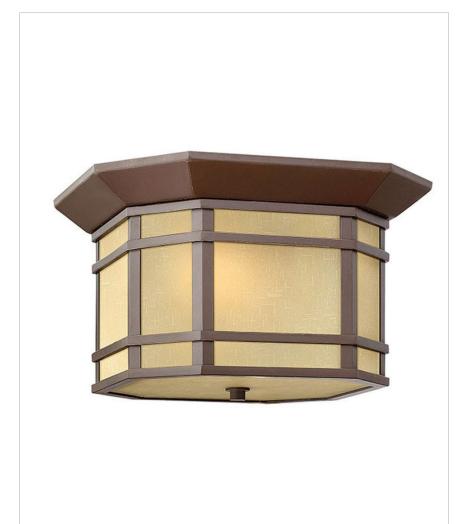

## CHERRY CREEK 2 LIGHT MEDIUM FLUSH MOUNT

Cherry Creeks modern take on the popular Arts and Crafts style has a timeless appeal. The cast aluminum construction is enhanced by the warmth of the finish and the vintage-looking linen glass.

| DETAILS   |                   |
|-----------|-------------------|
| FINISH:   | Oil Rubbed Bronze |
| MATERIAL: | Cast Aluminum     |
| GLASS:    | Amber Linen       |
| DIMMABLE: | No                |

| DIMENSIONS |      |
|------------|------|
| WIDTH:     | 12"  |
| HEIGHT:    | 7.3" |
| WEIGHT:    | 13lb |

| LIGHT SOURCE  |          |
|---------------|----------|
| LIGHT SOURCE: | Socketed |
| VOLTAGE:      | 120v     |