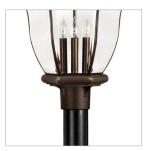

## EXTRA LARGE POST OR PIER MOUNT LANTERN

Monticello's graceful curves emphasize its clear bent, beveled and bound glass panels. The durable solid brass construction showcases a rich Copper Bronze finish.

| DETAILS   |                                |
|-----------|--------------------------------|
| FINISH:   | Copper Bronze                  |
| MATERIAL: | Solid Brass                    |
| GLASS:    | Clear, Bent, Beveled and Bound |
| DIMMABLE: | No                             |