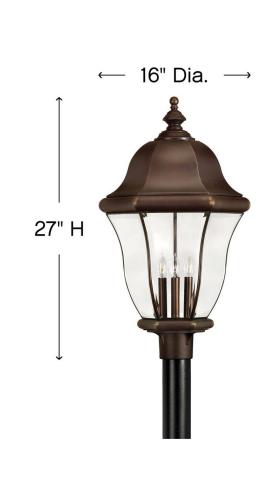

## EXTRA LARGE POST OR PIER MOUNT LANTERN

Monticello's graceful curves emphasize its clear bent, beveled and bound glass panels. The durable solid brass construction showcases a rich Copper Bronze finish.

| DIMENSIONS |      |
|------------|------|
| WIDTH:     | 16"  |
| HEIGHT:    | 27"  |
| WEIGHT:    | 18lb |

| LIGHT SOURCE  |          |
|---------------|----------|
| LIGHT SOURCE: | Socketed |
| VOLTAGE:      | 120v     |