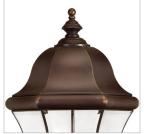

## EXTRA LARGE POST OR PIER MOUNT LANTERN

Monticello's graceful curves emphasize its clear bent, beveled and bound glass panels. The durable solid brass construction showcases a rich Copper Bronze finish.

| DETAILS   |                                |
|-----------|--------------------------------|
| FINISH:   | Copper Bronze                  |
| MATERIAL: | Solid Brass                    |
| GLASS:    | Clear, Bent, Beveled and Bound |
| DIMMABLE: | No                             |