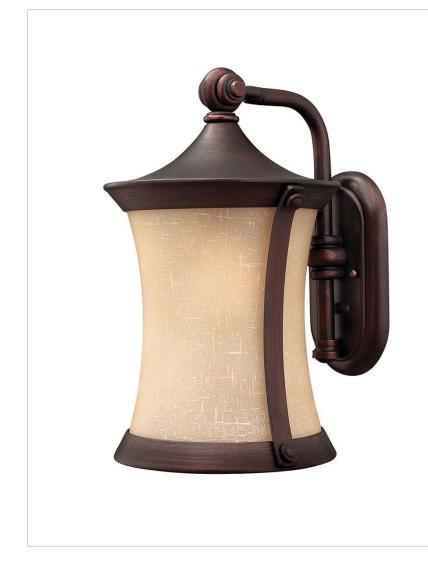

## THISTLEDOWN

## 1284VZ

THISTLEDOWN OUTDOOR

Thistledown is an updated traditional design with smooth, flowing lines and a practical elegance that adds sophistication to any space.

| DETAILS   |                  |
|-----------|------------------|
| FINISH:   | Victorian Bronze |
| MATERIAL: | Aluminum         |
| GLASS:    | Amber Linen      |
| DIMMABLE: | No               |

| DIMENSIONS     |       |
|----------------|-------|
| WIDTH:         | 10.5" |
| HEIGHT:        | 16"   |
| WEIGHT:        | 6lb   |
| EXTENSION:     | 11.5" |
| TOP TO OUTLET: | 8.5"  |

| LIGHT SOURCE  |          |
|---------------|----------|
| LIGHT SOURCE: | Socketed |
| VOLTAGE:      | 120v     |