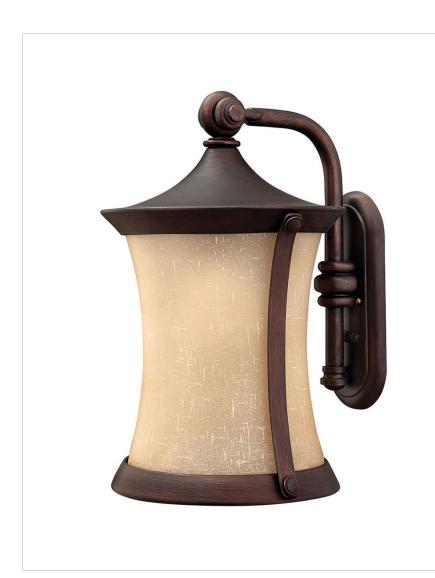

## THISTLEDOWN OUTDOOR

Thistledown is an updated traditional design with smooth, flowing lines and a practical elegance that adds sophistication to any space.

| DETAILS   |                  |
|-----------|------------------|
| FINISH:   | Victorian Bronze |
| MATERIAL: | Aluminum         |
| GLASS:    | Amber Linen      |
| DIMMABLE: | No               |

| DIMENSIONS     |       |
|----------------|-------|
| WIDTH:         | 12.8" |
| HEIGHT:        | 20.5" |
| WEIGHT:        | 10lb  |
| EXTENSION:     | 14.8" |
| TOP TO OUTLET: | 11"   |

| LIGHT SOURCE  |          |
|---------------|----------|
| LIGHT SOURCE: | Socketed |
| VOLTAGE:      | 120v     |

## **PRODUCT DETAILS:**

- Suitable for use in wet (outdoor direct rain) locations as defined by NEC and CEC. Meets United States UL Underwriters Laboratories & CSA Canadian Standards Association Product Safety Standards
- Classic lines and heritage details complement traditional architecture