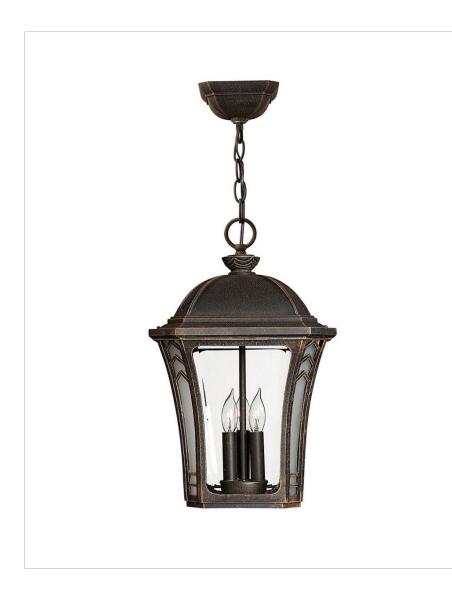

## WABASH OUTDOOR

Wabash features solid aluminum construction with clear beveled glass, etched glass corner panels and decorative chevron detailing in a distressed finish.

| DETAILS   |                                               |
|-----------|-----------------------------------------------|
| FINISH:   | Mocha                                         |
| MATERIAL: | Cast Aluminum                                 |
|           | Clear Beveled with Etched Glass Corner Panels |
| DIMMABLE: | No                                            |