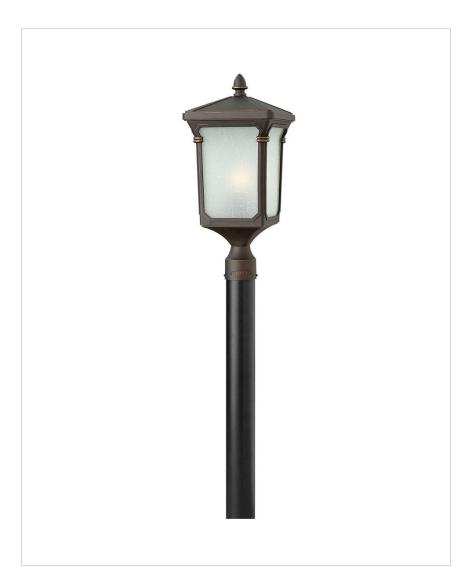

## STRATFORD OUTDOOR

Stratford offers a classic tapered square design in sturdy cast aluminum with generous panels of seedy linen glass. The classic finish options complement a variety of exteriors.

| DETAILS   |                          |
|-----------|--------------------------|
| FINISH:   | Oil Rubbed Bronze        |
| MATERIAL: | Aluminum                 |
| GLASS:    | White Linen Seedy Panels |
| DIMMABLE: | No                       |