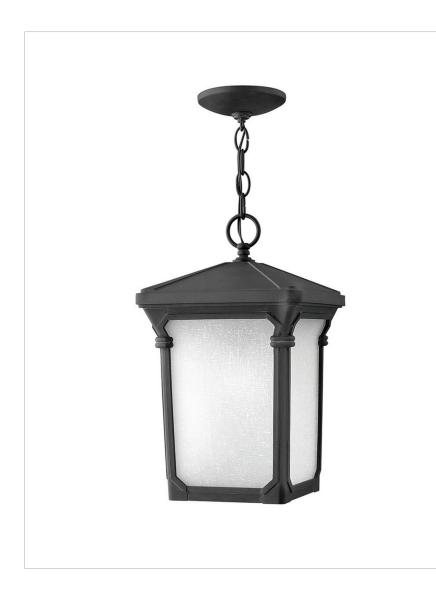

## STRATFORD OUTDOOR

Stratford offers a classic tapered square design in sturdy cast aluminum with generous panels of seedy linen glass. The classic finish options complement a variety of exteriors.

| DETAILS   |                          |
|-----------|--------------------------|
| FINISH:   | Museum Black             |
| MATERIAL: | Cast Aluminum            |
| GLASS:    | White Linen Seedy Panels |
| DIMMABLE: | No                       |

| DIMENSIONS |       |
|------------|-------|
| WIDTH:     | 9.5"  |
| HEIGHT:    | 15.5" |
| WEIGHT:    | 7lb   |

| LIGHT SOURCE  |          |
|---------------|----------|
| LIGHT SOURCE: | Socketed |
| VOLTAGE:      | 120v     |

| MOUNTING   |            |
|------------|------------|
| CANOPY:    | 4.75" Dia. |
| LEAD WIRE: | 1 X 72"    |

| SHIPPING       |    |
|----------------|----|
| CARTON LENGTH: | 11 |
| CARTON WIDTH:  | 24 |
| CARTON HEIGHT: | 11 |
| CARTON WEIGHT: | 8  |