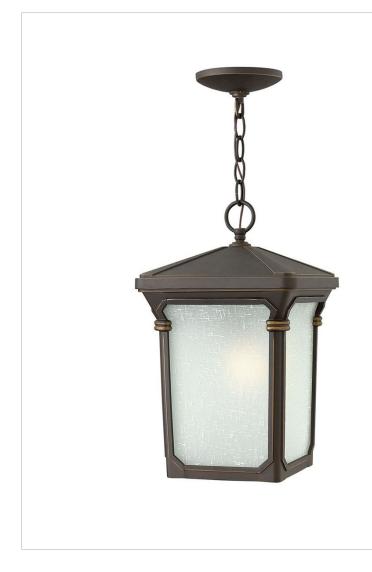

## 1352OZ

STRATFORD ONE LIGHT PENDANT

Stratford offers a classic tapered square design in sturdy cast aluminum with generous panels of seedy linen glass. The classic finish options complement a variety of exteriors.

| DETAILS   |                          |
|-----------|--------------------------|
| FINISH:   | Oil Rubbed Bronze        |
| MATERIAL: | Aluminum                 |
| GLASS:    | White Linen Seedy Panels |
| DIMMABLE: | No                       |

| DIMENSIONS |       |
|------------|-------|
| WIDTH:     | 9.5"  |
| HEIGHT:    | 15.5" |
| WEIGHT:    | 7lb   |

| LIGHT SOURCE  |          |
|---------------|----------|
| LIGHT SOURCE: | Socketed |
| VOLTAGE:      | 120v     |