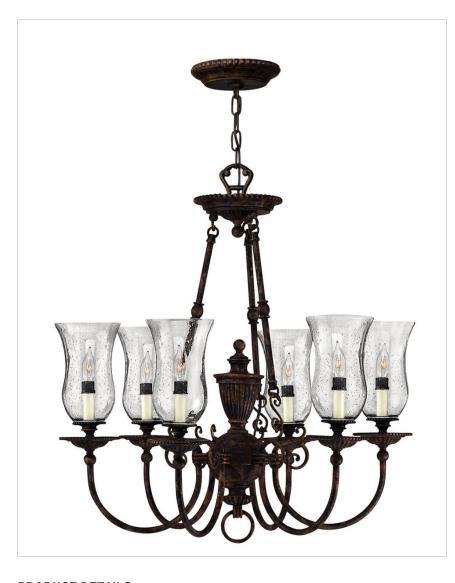

## **ROCKFORD 6 LIGHT MEDIUM SINGLE TIER**

Rockford's bold traditional design features a cast urn centerpiece candle chasers and beaded cast metal bobesches in a classic Forum Bronze finish. The clear seedy hurricane glass adds to its authentic appeal.

| DETAILS       |                        |
|---------------|------------------------|
| FINISH:       | Forum Bronze           |
| MATERIAL:     | Hand-Painted Metalwork |
| GLASS:        | Clear Seedy Hurricane  |
| SLOPE DEGREE: | 90                     |
| DIMMABLE:     | No                     |