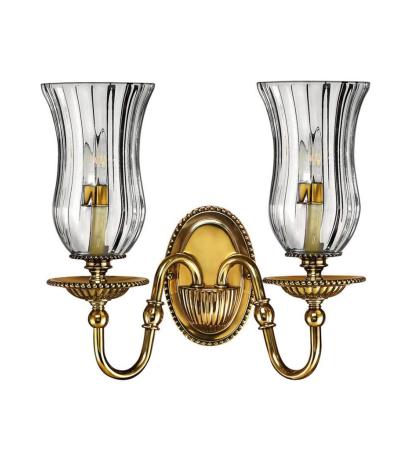

## CAMBRIDGE TWO LIGHT SCONCE

Cambridge offers classic New England appeal. The solid cast components, brass turnings, beaded ball fonts and clear optic glass reinforce its timeless style. Available in Burnished Brass and Olde Bronze finishes

| DETAILS   |                 |
|-----------|-----------------|
| FINISH:   | Burnished Brass |
| MATERIAL: | Solid Brass     |
| GLASS:    | Clear Optic     |
| DIMMABLE: | No              |

| DIMENSIONS     |               |
|----------------|---------------|
| WIDTH:         | 14"           |
| HEIGHT:        | 13.5"         |
| WEIGHT:        | 7lb           |
| BACK PLATE:    | 4.5"W X 6.5"H |
| EXTENSION:     | 8"            |
| TOP TO OUTLET: | 9"            |