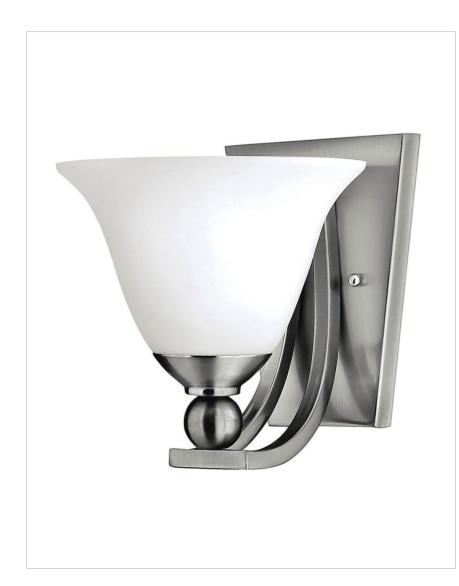

## SINGLE LIGHT SCONCE

The graceful lines of Bolla's sweeping double arms create a soft elegance while heavy cast spheres perched at the tips add to its innovative style. The strong proportions of the arms contrast with the subtle bell shaped glass, combining both traditional and modern details.

| DETAILS   |                |
|-----------|----------------|
| FINISH:   | Brushed Nickel |
| MATERIAL: | Metal          |
| GLASS:    | Etched Opal    |
| DIMMABLE: | No             |

| DIMENSIONS     |             |
|----------------|-------------|
| WIDTH:         | 7.8"        |
| HEIGHT:        | 8.5"        |
| WEIGHT:        | 3lb         |
| BACK PLATE:    | 6"W X 7.5"H |
| EXTENSION:     | 8.8"        |
| TOP TO OUTLET: | 3.75"       |

## PRODUCT DETAILS:

- Fixture can be mounted either up or down
- Suitable for use in damp locations as defined by NEC and CEC. Meets United States UL Underwriters Laboratories & CSA Canadian Standards Association Product Safety Standards.
- Merging the best of traditional and modern elements with a sophisticated and streamlined look