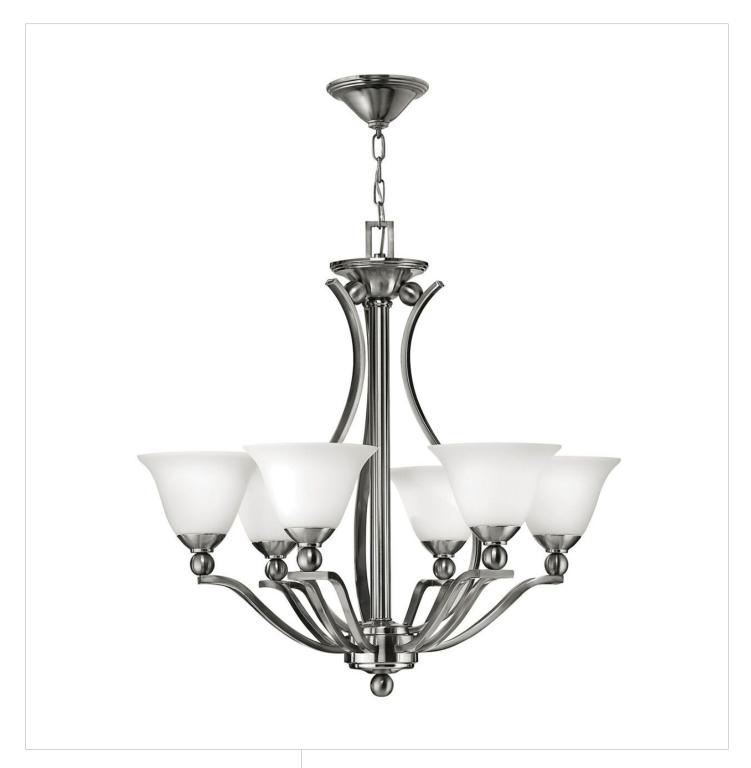

## 4656BN

The graceful lines of Bolla's sweeping double arms create a soft elegance while heavy cast spheres perched at the tips add to its innovative style. The strong proportions of the arms contrast with the subtle bell shaped glass, combining both traditional and modern details.

FINISH: Brushed Nickel GLASS: Etched Opal

WIDTH: 29" HEIGHT: 29" DEPTH: 0

**LIGHT SOURCE**: Socketed

WATTAGE: 6-14w Med. LED, 100w Equiv. or 6-100w Med.

**HINKLEY** 33000 Pin Oak Parkway Avon Lake, OH 44012 **PHONE: (440) 653-5500** Toll Free: 1 (800) 446-5539 hinkley.com