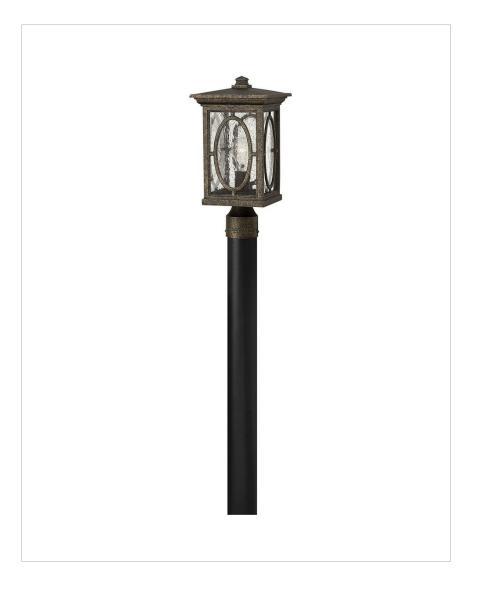

## RANDOLPH

## 1491AM

RANDOLPH OUTDOOR

Randolphs traditional design features a bold oval pattern in die cast aluminum construction. Two types of glass panels - clear seedy for a classic look and etched seedy for transitional sophistication - are included to encourage custom styling options.

| DETAILS   |                                                          |
|-----------|----------------------------------------------------------|
| FINISH:   | Autumn                                                   |
| MATERIAL: | Aluminum                                                 |
| GLASS:    | Clear Seedy and Etched<br>Seedy Glass Panels<br>(Option) |
| DIMMABLE: | No                                                       |

| WIDTH:  | 8"    |
|---------|-------|
| HEIGHT: | 16.3" |
| WEIGHT: | 5lb   |

| LIGHT SOURCE  |          |
|---------------|----------|
| LIGHT SOURCE: | Socketed |
| VOLTAGE:      | 120v     |

| SHIPPING       | ]    |
|----------------|------|
| CARTON LENGTH: | 14.5 |
| CARTON WIDTH:  | 10.5 |
| CARTON HEIGHT: | 18.5 |
| CARTON WEIGHT: | 8    |

## PRODUCT DETAILS:

• Classic lines and heritage details complement traditional architecture

hinkley.com