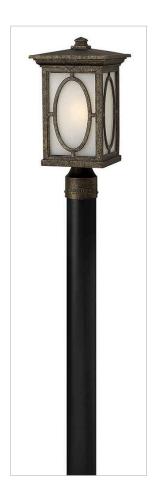

## RANDOLPH

## 1491AM

RANDOLPH OUTDOOR

Randolphs traditional design features a bold oval pattern in die cast aluminum construction. Two types of glass panels - clear seedy for a classic look and etched seedy for transitional sophistication - are included to encourage custom styling options.

| DETAILS   |                                                          |
|-----------|----------------------------------------------------------|
| FINISH:   | Autumn                                                   |
| MATERIAL: | Aluminum                                                 |
| GLASS:    | Clear Seedy and Etched<br>Seedy Glass Panels<br>(Option) |
| DIMMABLE: | No                                                       |