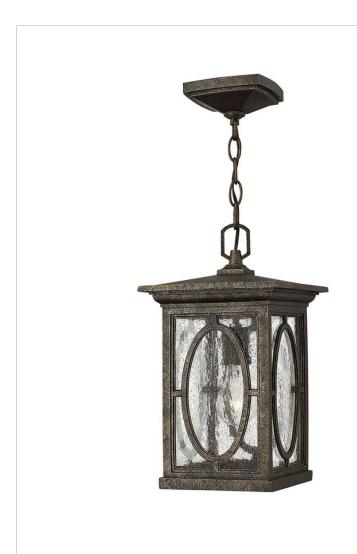

## RANDOLPH OUTDOOR

Randolphs traditional design features a bold oval pattern in die cast aluminum construction. Two types of glass panels - clear seedy for a classic look and etched seedy for transitional sophistication - are included to encourage custom styling options.

| DETAILS   |                                                          |
|-----------|----------------------------------------------------------|
| FINISH:   | Autumn                                                   |
| MATERIAL: | Aluminum                                                 |
| GLASS:    | Clear Seedy and Etched<br>Seedy Glass Panels<br>(Option) |
| DIMMABLE: | No                                                       |

| DIMENSIONS |       |
|------------|-------|
| WIDTH:     | 8"    |
| HEIGHT:    | 14.3" |
| WEIGHT:    | 5lb   |

| LIGHT SOURCE  |          |
|---------------|----------|
| LIGHT SOURCE: | Socketed |
| VOLTAGE:      | 120v     |