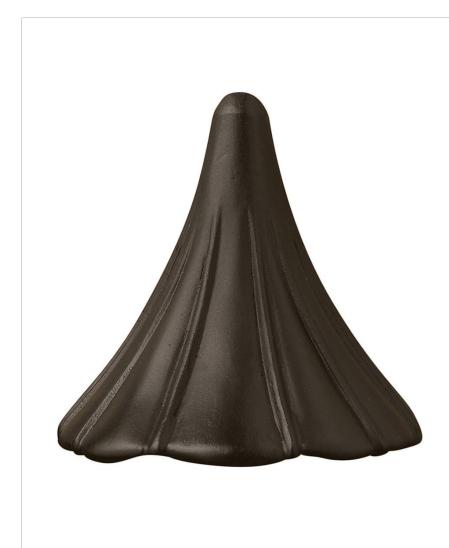

## KISS DECK/WALL SCONCE

1525BZ

DECK KISS SCONCE LANDSCAPE

| DETAILS   |                   |
|-----------|-------------------|
| FINISH:   | Bronze            |
| MATERIAL: | Die-Cast Aluminum |
| DIMMABLE: | No                |