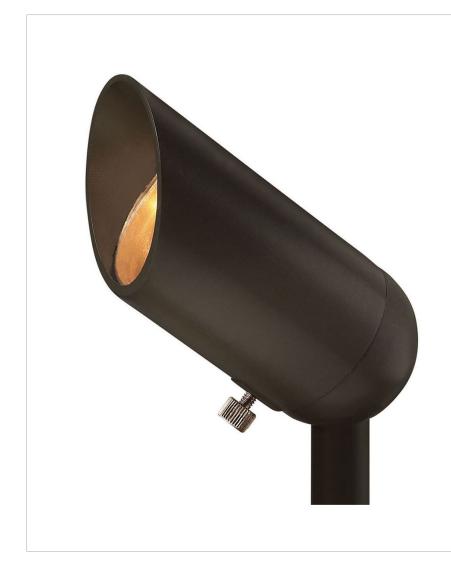

## 35W EQUIV. 5W LED FLOOD BEAM 1536BZ-5W27FL

REPLACE WITH 1536BZ-5W27K LANDSCAPE

| DETAILS   |               |
|-----------|---------------|
| FINISH:   | Bronze        |
| MATERIAL: | Cast Aluminum |
| GLASS:    | Clear Lens    |
| DIMMABLE: | No            |

| DIMENSIONS |      |
|------------|------|
| WIDTH:     | 2.5" |
| HEIGHT:    | 3.3" |
| WEIGHT:    | 1lb  |