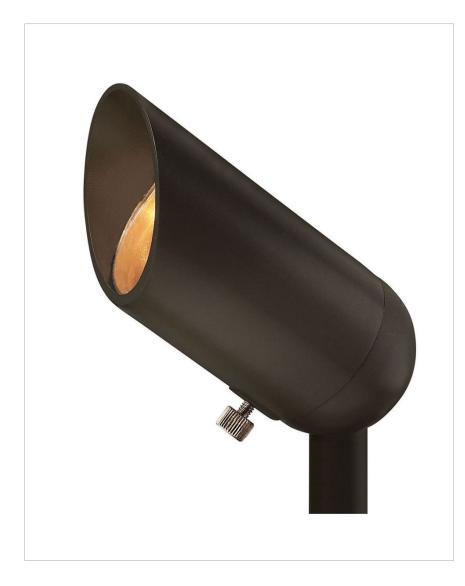

## 1536BZ-8W27FL

REPLACE WITH 1536BZ-8W27K LANDSCAPE

| DETAILS   |               |
|-----------|---------------|
| FINISH:   | Bronze        |
| MATERIAL: | Cast Aluminum |
| GLASS:    | Clear Lens    |
| DIMMABLE: | No            |