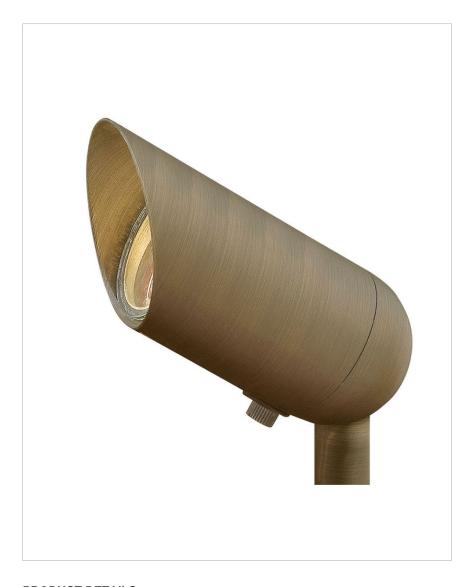

## 1536MZ-5W27MD

5W LED LANDSCAPE SPOT ACCENT 2700K

| DETAILS   |              |
|-----------|--------------|
| FINISH:   | Matte Bronze |
| MATERIAL: | Cast Brass   |
| DIMMABLE: | No           |

| DIMENSIONS |       |
|------------|-------|
| WIDTH:     | 2.5"  |
| HEIGHT:    | 3.3"  |
| WEIGHT:    | 1.5lb |