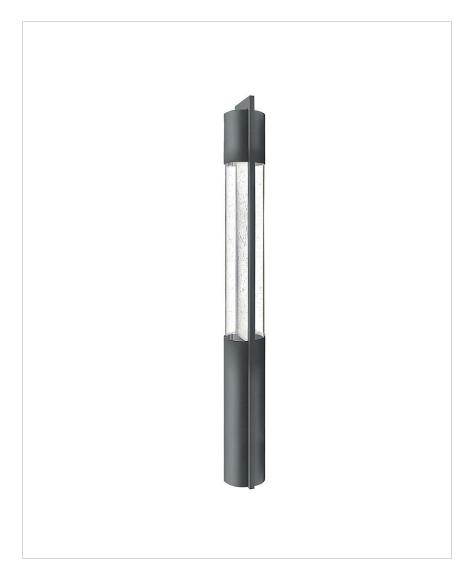

## SHELTER BOLLARD

## 15607HE

SHELTER LANDSCAPE

| DETAILS   |                       |
|-----------|-----------------------|
| FINISH:   | Hematite              |
| MATERIAL: | Aluminum              |
| GLASS:    | Clear Acrylic & Seedy |
| DIMMABLE: | No                    |

| DIMENSIONS |       |
|------------|-------|
| WIDTH:     | 4"    |
| HEIGHT:    | 30"   |
| WEIGHT:    | 5.5lb |

| LIGHT SOURCE  |          |
|---------------|----------|
| LIGHT SOURCE: | Socketed |
| VOLTAGE:      | 12v      |