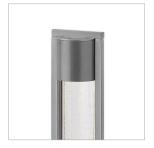

## SHELTER BOLLARD

## 15607HE

SHELTER LANDSCAPE

| DETAILS   |                       |
|-----------|-----------------------|
| FINISH:   | Hematite              |
| MATERIAL: | Aluminum              |
| GLASS:    | Clear Acrylic & Seedy |
| DIMMABLE: | No                    |