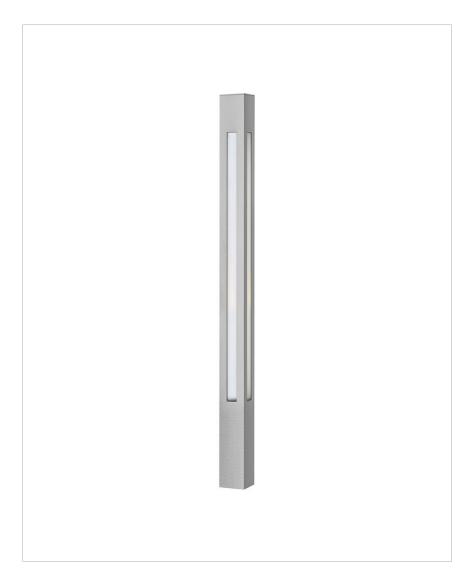

## **DORIAN**

## 15612TT

DORIAN LANDSCAPE

| DETAILS   |                   |
|-----------|-------------------|
| FINISH:   | Titanium          |
| MATERIAL: | Aluminum          |
| GLASS:    | Etched Glass Lens |
| DIMMABLE: | No                |

| DIMENSIONS |     |
|------------|-----|
| WIDTH:     | 3"  |
| HEIGHT:    | 30" |
| WEIGHT:    | 6lb |

| LIGHT SOURCE  |          |
|---------------|----------|
| LIGHT SOURCE: | Socketed |
| VOLTAGE:      | 12v      |