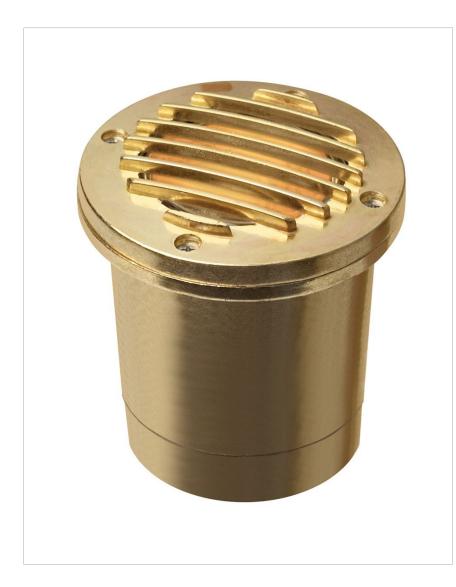

## MR16 BRASS WELL LIGHT

## 1599BS

ACCENT WELL LIGHT LANDSCAPE

| DETAILS   |             |
|-----------|-------------|
| FINISH:   | Brass       |
| MATERIAL: | Solid Brass |
| DIMMABLE: | No          |

| DIMENSIONS |      |
|------------|------|
| WIDTH:     | 4.6" |
| HEIGHT:    | 3.8" |