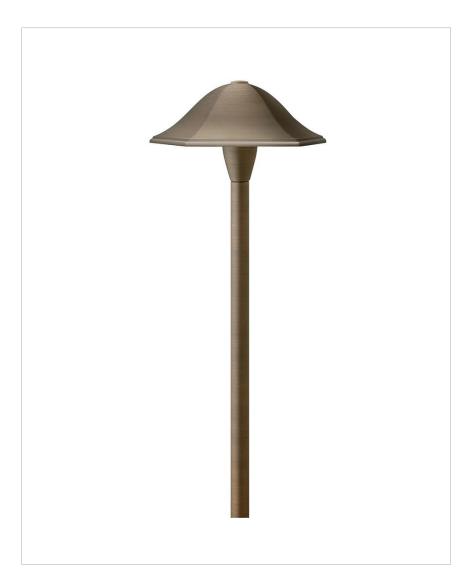

## HARDY ISLAND LARGE HEXAGON

## 16024MZ

HARDY ISLAND LANDSCAPE

| DETAILS   |              |
|-----------|--------------|
| FINISH:   | Matte Bronze |
| MATERIAL: | Cast Brass   |
| GLASS:    | Clear Dome   |
| DIMMABLE: | No           |

| DIMENSIONS |       |
|------------|-------|
| WIDTH:     | 9.5"  |
| HEIGHT:    | 23.5" |
| WEIGHT:    | 4lb   |

| LIGHT SOURCE  |          |
|---------------|----------|
| LIGHT SOURCE: | Socketed |
| VOLTAGE:      | 12v      |