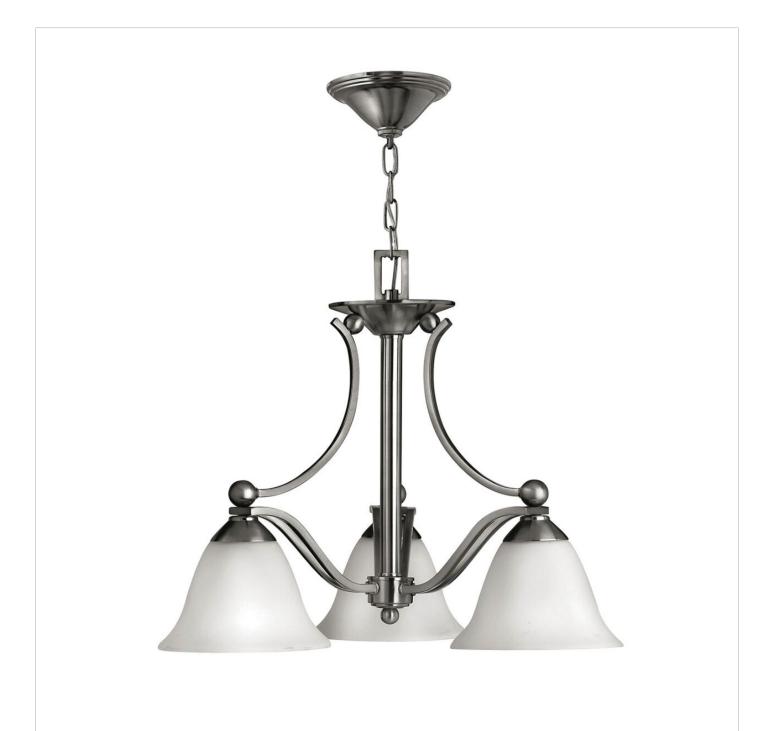

## **BOLLA**

SMALL SINGLE TIER CHANDELIER

## 4653BN

The graceful lines of Bolla's sweeping double arms create a soft elegance while heavy cast spheres perched at the tips add to its innovative style. The strong proportions of the arms contrast with the subtle bell shaped glass, combining both traditional and modern details.

FINISH: Brushed Nickel GLASS: Etched Opal

WIDTH: 22.5" HEIGHT: 18.3" DEPTH: 0

**LIGHT SOURCE**: Socketed

WATTAGE: 3-10w Med. LED, 100w Equiv. or 3-100w Med.

**HINKLEY** 33000 Pin Oak Parkway Avon Lake, OH 44012 **PHONE: (440) 653-5500** Toll Free: 1 (800) 446-5539 hinkley.com