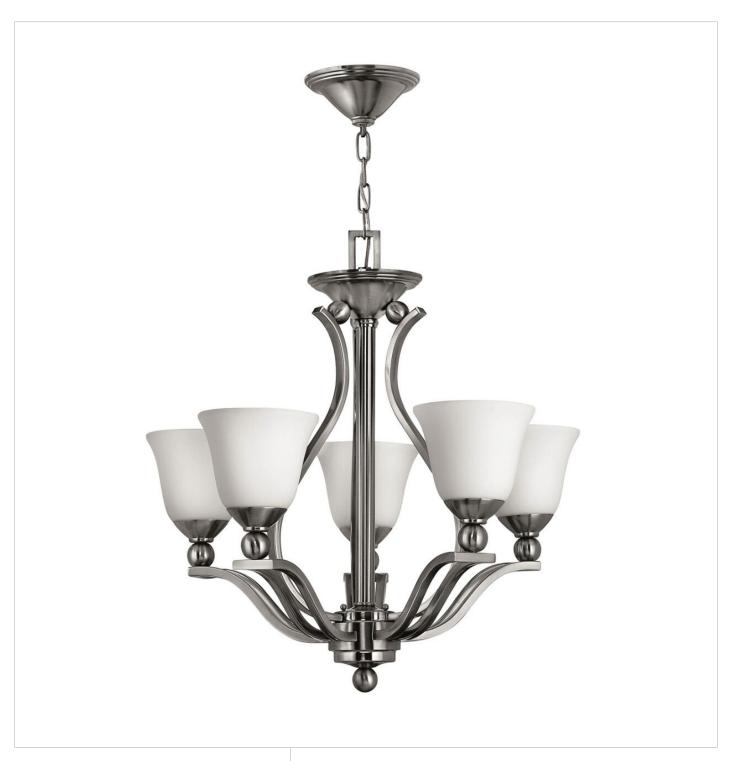

## 4655BN

The graceful lines of Bolla's sweeping double arms create a soft elegance while heavy cast spheres perched at the tips add to its innovative style. The strong proportions of the arms contrast with the subtle bell shaped glass, combining both traditional and modern details.

FINISH: Brushed Nickel GLASS: Etched Opal WIDTH: 24" HEIGHT: 24" DEPTH: 0 LIGHT SOURCE: Socketed WATTAGE: 5-14w Med. LED, 100w Equiv. or 5-100w Med.