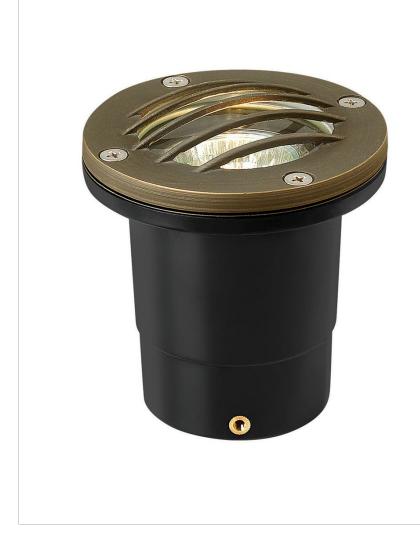

## HARDY ISLAND GRILL TOP WELL LIGHT LED 16704MZ-27K25

HARDY ISLAND LANDSCAPE

| DETAILS   |              |
|-----------|--------------|
| FINISH:   | Matte Bronze |
| MATERIAL: | Cast Brass   |

| DIMENSIONS |     |
|------------|-----|
| WIDTH:     | 4"  |
| HEIGHT:    | 4"  |
| WEIGHT:    | 1lb |