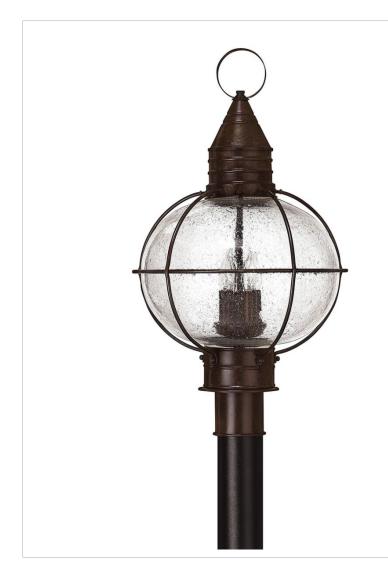

## CAPE COD

## 2201SZ

LARGE POST TOP OR PIER MOUNT LANTERN

Cape Cod's classic onion lantern design conveys New England style. Bold caged lines highlight the sturdy profile, while the clear seedy glass adds to the vintage appeal.

| DETAILS   |                                            |
|-----------|--------------------------------------------|
| FINISH:   | Sienna Bronze                              |
| MATERIAL: | Brass                                      |
| GLASS:    | Clear Seedy                                |
| DIMMABLE: | YES - WITH DIMMABLE<br>LAMP (NOT INCLUDED) |