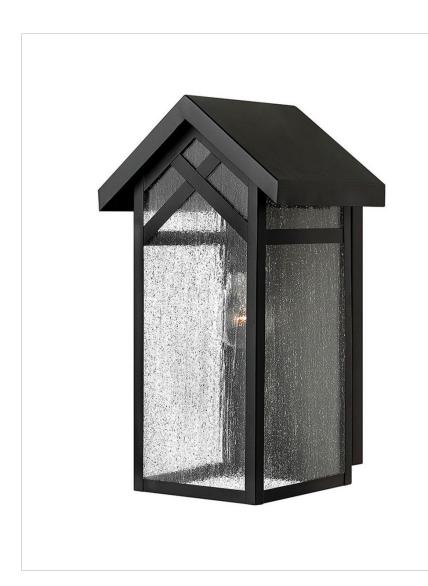

## HOLBROOK OUTDOOR

The Holbrook collection features a tall, slim silhouette in a simple Black finish with modest design elements. The dense, seedy glass complements its updated Arts and Crafts style, creating a new classic in outdoor lanterns.

| DETAILS   |             |
|-----------|-------------|
| FINISH:   | Black       |
| MATERIAL: | Aluminum    |
| GLASS:    | Clear Seedy |
| DIMMABLE: | No          |

| DIMENSIONS     |       |
|----------------|-------|
| WIDTH:         | 9"    |
| HEIGHT:        | 15.8" |
| WEIGHT:        | 4lb   |
| EXTENSION:     | 9"    |
| TOP TO OUTLET: | 9.25" |