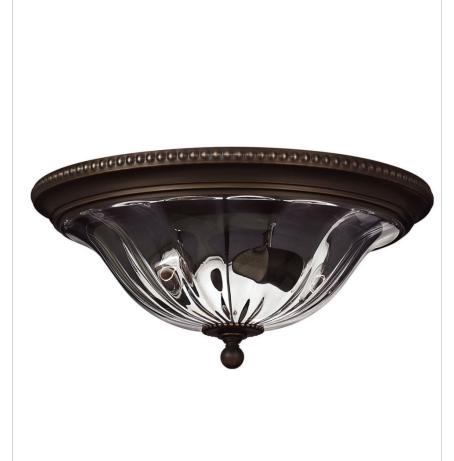

## **CAMBRIDGE**

## 3616OB

## MEDIUM FLUSH MOUNT

Cambridge offers classic New England appeal. The solid cast components, brass turnings, beaded ball fonts and clear optic glass reinforce its timeless style. Available in Burnished Brass and Olde Bronze finishes.

| DETAILS   |             |
|-----------|-------------|
| FINISH:   | Olde Bronze |
| MATERIAL: | Solid Brass |
| GLASS:    | Clear Optic |
| DIMMABLE: | No          |

| DIMENSIONS |       |
|------------|-------|
| WIDTH:     | 16.3" |
| HEIGHT:    | 7.5"  |
| WEIGHT:    | 11lb  |