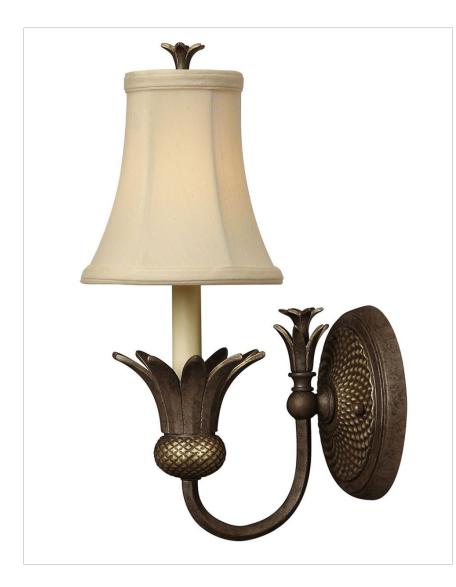

## **PLANTATION**

## 4880PZ

## SINGLE LIGHT SCONCE

A Hinkley classic, the ornate Plantation collection features exceptional pineapple shaped, clear optic glass that makes a noble statement with matching candle sleeves and elaborate, decorative cast detailing.

| DETAILS   |               |
|-----------|---------------|
| FINISH:   | Pearl Bronze  |
| MATERIAL: | Cast Aluminum |
| SHADE:    | Ivory Silk    |
| DIMMABLE: | No            |

| DIMENSIONS     |         |
|----------------|---------|
| WIDTH:         | 6"      |
| HEIGHT:        | 15"     |
| WEIGHT:        | 4lb     |
| BACK PLATE:    | 6" Dia. |
| EXTENSION:     | 8.8"    |
| TOP TO OUTLET: | 10.75"  |