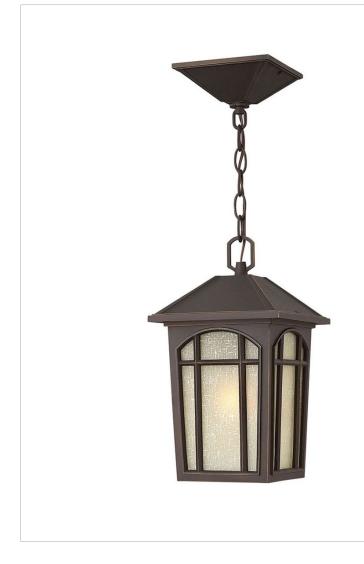

## 1982OZ

CEDAR HILL OUTDOOR

Cedar Hill is a traditional outdoor lantern in durable die cast aluminum construction with medium base lamping. This four-sided soft taper design features linen glass behind arched window pane panels and is available in two popular finishes.

| DETAILS   |                   |
|-----------|-------------------|
| FINISH:   | Oil Rubbed Bronze |
| MATERIAL: | Aluminum          |
| GLASS:    | Amber Linen       |
| DIMMABLE: | No                |