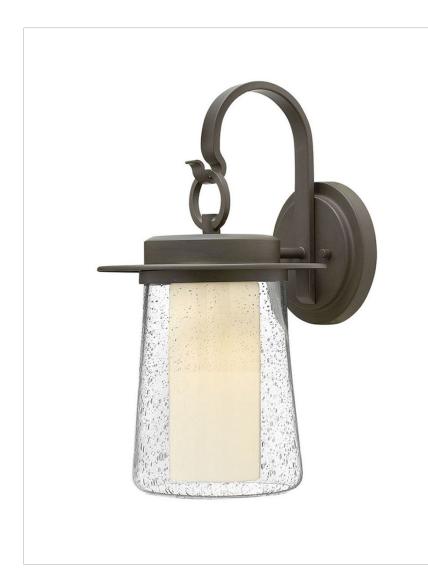

## RILEY OUTDOOR

Riley's shallow roof, arm and metal scroll bring a refined Arts & Crafts element to its aluminum construction. The seedy outer glass and inner etched opal glass offer a unique 'layered light' effect.

| DETAILS   |                                |
|-----------|--------------------------------|
| FINISH:   | Oil Rubbed Bronze              |
| MATERIAL: | Aluminum                       |
| GLASS:    | Clear Seedy and Etched<br>Opal |
| DIMMABLE: | No                             |

| DIMENSIONS     |       |
|----------------|-------|
| WIDTH:         | 10"   |
| HEIGHT:        | 18.3" |
| WEIGHT:        | 6lb   |
| EXTENSION:     | 11.8" |
| TOP TO OUTLET: | 8"    |

| LIGHT SOURCE  |          |
|---------------|----------|
| LIGHT SOURCE: | Socketed |
| VOLTAGE:      | 120v     |