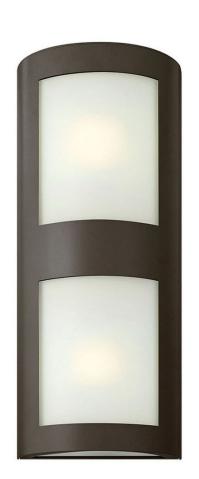

## SOLARA OUTDOOR

Solara offers a chic, modern style with solid aluminum construction in a wall pocket mounting. The bottom lens provides optimal down lighting.

| DETAILS   |                     |
|-----------|---------------------|
| FINISH:   | Bronze              |
| MATERIAL: | Aluminum            |
| GLASS:    | Inside White Etched |
| DIMMABLE: | No                  |