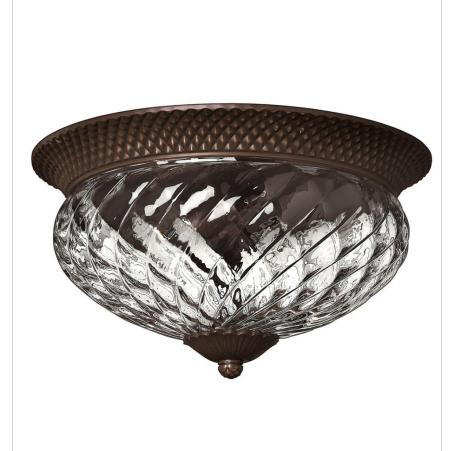

## **PLANTATION**

## 4881CB

## MEDIUM FLUSH MOUNT

A Hinkley classic, the ornate Plantation collection features exceptional pineapple shaped, clear optic glass that makes a noble statement with matching candle sleeves and elaborate, decorative cast detailing.

| DETAILS   |               |
|-----------|---------------|
| FINISH:   | Copper Bronze |
| MATERIAL: | Solid Brass   |
| GLASS:    | Clear Optic   |
| DIMMABLE: | No            |

| DIMENSIONS |      |
|------------|------|
| WIDTH:     | 16"  |
| HEIGHT:    | 8.8" |
| WEIGHT:    | 13lb |