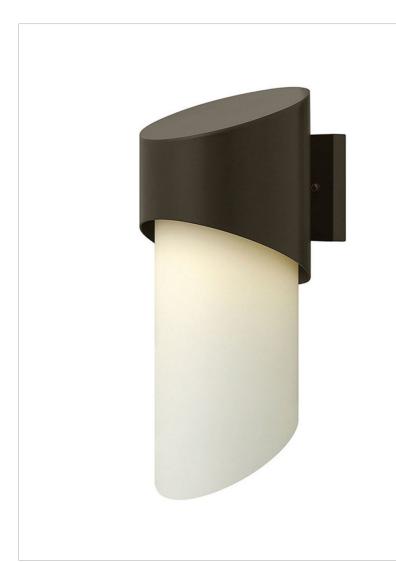

## **SOLO OUTDOOR**

The Solo collection is a minimal yet striking design constructed from thick, solid aluminum. Distinctive diagonal elements are repeated throughout the fixture and glass cylinder to create a visual zigzag, adding a bold design element.

| DETAILS   |             |
|-----------|-------------|
| FINISH:   | Bronze      |
| MATERIAL: | Aluminum    |
| GLASS:    | Etched Opal |
| DIMMABLE: | No          |

| DIMENSIONS     |       |
|----------------|-------|
| WIDTH:         | 7"    |
| HEIGHT:        | 16.8" |
| WEIGHT:        | 4.5lb |
| EXTENSION:     | 8.5"  |
| TOP TO OUTLET: | 4.5"  |