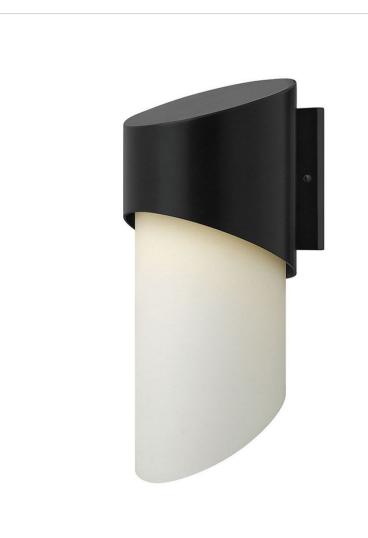

## SOLO SATIN BLACK 1 LIGHT WALL LANTERN

The Solo collection is a minimal yet striking design constructed from thick, solid aluminum. Distinctive diagonal elements are repeated throughout the fixture and glass cylinder to create a visual zigzag, adding a bold design element.

| DETAILS   |             |
|-----------|-------------|
| FINISH:   | Satin Black |
| MATERIAL: | Aluminum    |
| GLASS:    | Etched Opal |
| DIMMABLE: | No          |

| DIMENSIONS     |       |
|----------------|-------|
| WIDTH:         | 8"    |
| HEIGHT:        | 20.8" |
| WEIGHT:        | 7lb   |
| EXTENSION:     | 9.5"  |
| TOP TO OUTLET: | 5"    |