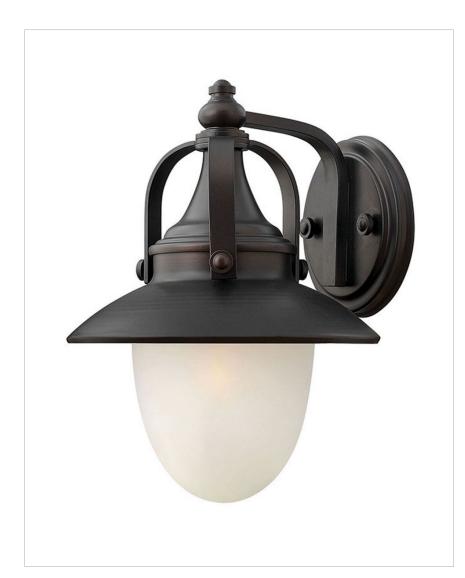

## PEMBROOK OUTDOOR

Pembrook is a classic, all-American style traditional hanging wall lantern. The solid aluminum construction features cast ball knob detailing while the acorn shaped glass make it ideal for Energy Saving and LED conversions.

| DETAILS   |                |
|-----------|----------------|
| FINISH:   | Spanish Bronze |
| MATERIAL: | Aluminum       |
| GLASS:    | Etched Opal    |
| DIMMABLE: | No             |

| DIMENSIONS     |       |
|----------------|-------|
| WIDTH:         | 10"   |
| HEIGHT:        | 13.8" |
| EXTENSION:     | 10.5" |
| TOP TO OUTLET: | 4.25" |