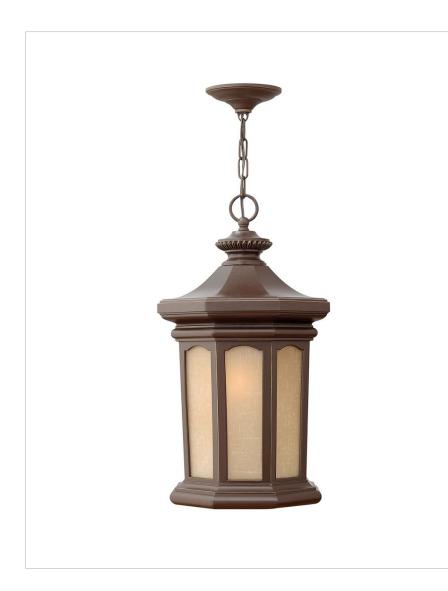

## **ROWE PARK OUTDOOR**

Rowe Park features an elegant design with European flair including sweeping scroll detail, paneled glass and fine architectural details.

| DETAILS   |                   |
|-----------|-------------------|
| FINISH:   | Oil Rubbed Bronze |
| MATERIAL: | Cast Aluminum     |
| GLASS:    | Amber Linen       |
| DIMMABLE: | No                |