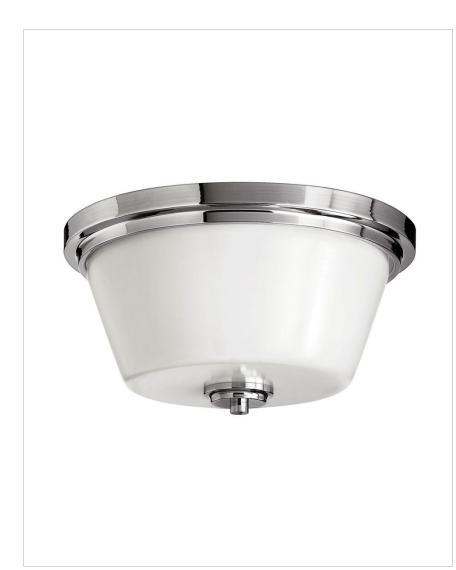

## **FLUSH MOUNT**

## 5551CM

FLUSH CHROME MOUNT 2 LIGHT BATH FLUSH MOUNT

| DETAILS   |             |
|-----------|-------------|
| FINISH:   | Chrome      |
| MATERIAL: | Metal       |
| GLASS:    | Etched Opal |
| DIMMABLE: | No          |

| DIMENSIONS |      |
|------------|------|
| WIDTH:     | 15"  |
| HEIGHT:    | 7.8" |
| WEIGHT:    | 8lb  |

| LIGHT SOURCE  |          |
|---------------|----------|
| LIGHT SOURCE: | Socketed |
| VOLTAGE:      | 120v     |

## PRODUCT DETAILS:

- Suitable for use in dry (indoor) locations as defined by NEC and CEC.
  Meets United States UL Underwriters Laboratories & CSA Canadian
  Standards Association Product Safety Standards.
- Sparkling chrome with reflective finish