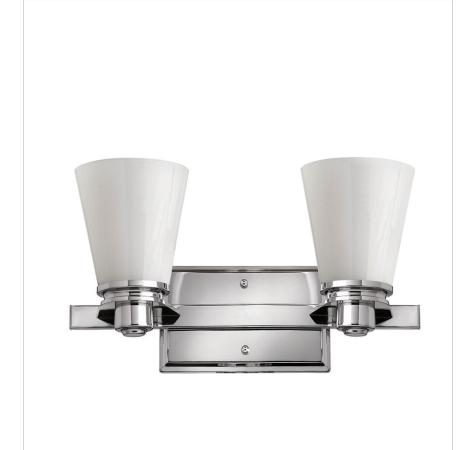

## SMALL TWO LIGHT VANITY

Avon's updated traditional style features a clean, minimalist design with cast detailing. Available in Chrome and Brushed Nickel finishes.

| DETAILS   | ]                                          |
|-----------|--------------------------------------------|
| FINISH:   | Chrome                                     |
| MATERIAL: | Metal                                      |
| GLASS:    | Cased Opal                                 |
| DIMMABLE: | YES - WITH DIMMABLE<br>LAMP (NOT INCLUDED) |

## PRODUCT DETAILS:

- Fixture can be mounted either up or down
- Suitable for use in damp locations as defined by NEC and CEC. Meets United States UL Underwriters Laboratories & CSA Canadian Standards Association Product Safety Standards.
- Sparkling chrome with reflective finish
- Merging the best of traditional and modern elements with a sophisticated and streamlined look