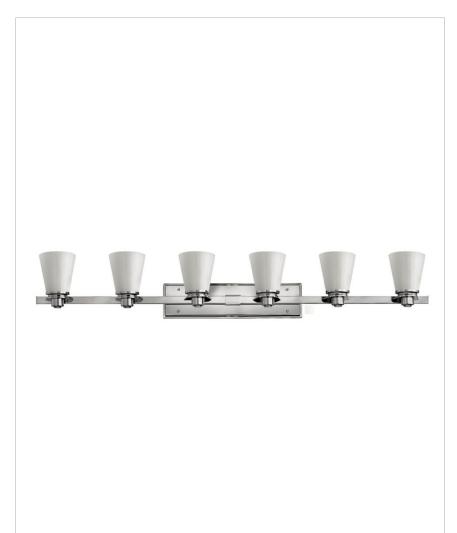

## **AVON**

## 5556CM

## EXTRA LARGE SIX LIGHT VANITY

Avon's updated traditional style features a clean, minimalist design with cast detailing. Available in Chrome and Brushed Nickel finishes.

| DETAILS   |                                            |
|-----------|--------------------------------------------|
| FINISH:   | Chrome                                     |
| MATERIAL: | Metal                                      |
| GLASS:    | Cased Opal                                 |
| DIMMABLE: | YES - WITH DIMMABLE<br>LAMP (NOT INCLUDED) |

| DIMENSIONS     |                 |
|----------------|-----------------|
| WIDTH:         | 48"             |
| HEIGHT:        | 8"              |
| WEIGHT:        | 15lb            |
| BACK PLATE:    | 18.25"W X 4.5"H |
| EXTENSION:     | 6.3"            |
| TOP TO OUTLET: | 5.75"           |

## PRODUCT DETAILS:

- Fixture can be mounted either up or down
- Suitable for use in damp locations as defined by NEC and CEC. Meets United States UL Underwriters Laboratories & CSA Canadian Standards Association Product Safety Standards.
- Sparkling chrome with reflective finish
- Merging the best of traditional and modern elements with a sophisticated and streamlined look